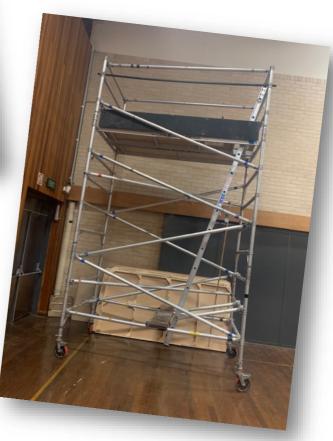

Finally, we are also selling the scaffolding that has been used in the hall. With upgrades that we have undertaken in the hall we will no longer be using the scaffolding. We will also promote the sale of the scaffolding on our Social Media. If you are interested in purchasing the scaffolding please contact the school to organise an inspection or to make an offer. Offers will close of the last day of Term One, Thursday April 1 2021 at 2:30 pm.