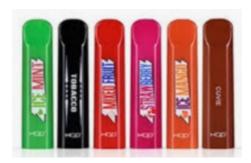

Vaping is the act of inhaling a vapour produced by an e-cigarette or electronic vaporiser. This vapour can contain nicotine and other substances. The devices are small and can easily be hidden in a pocket or a bag. The most popular disposable vapes resemble large USB sticks or highlighter pens.

The examples of vapes (as pictured above) contain 5% nicotine which is the equivalent of a strong pack of cigarettes or 300 puffs. Nicotine is addictive and can harm brain development. It can also impact learning, memory and attention.