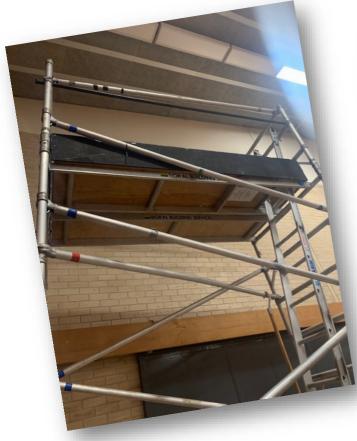

Finally, we are also selling the scaffolding that has been used in the hall. With upgrades that we have undertaken in the hall we will no longer be using the scaffolding. We will also promote the sale of the scaffolding on our Social Media. If you are interested in purchasing the scaffolding please contact the school to organise an inspection or to make an offer. Offers will close of the last day of Term One, Thursday April 1 2021 at 2:30 pm.