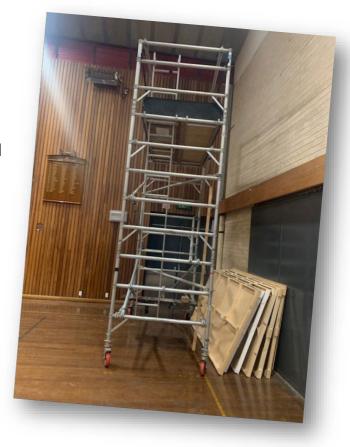

Finally, we are also selling the scaffolding that has been used in the hall. With upgrades that we have undertaken in the hall we will no longer be using the scaffolding. We will also promote the sale of the scaffolding on our Social Media. If you are interested in purchasing the scaffolding please contact the school to organise an inspection or to make an offer. Offers will close of the last day of Term One, Thursday April 1 2021 at 2:30 pm.